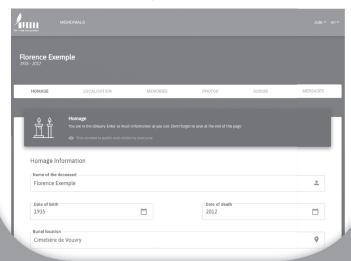

#### HOMAGE

This page corresponds to the obituary and the relative data will be public and accessible, without being linked to a transmitter

#### LOCALISATION

Indicate the location of the transmitter.
The localisation of the transmitter can
be changed maximum 5 times

#### MEMORIES/PHOTOS/AUDIOS

**These texts, images and audios** will be accessible only when being close to the remembrance place and only on the 4um App for smartphones