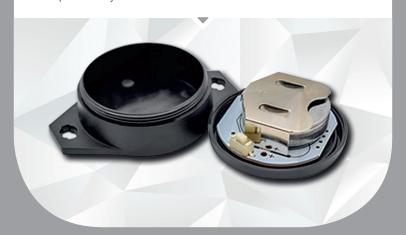

## **BOX CONTENT**

switched off

QR-CODE

screws with wall plugs & 1 double-sided sticker

## START UP

- **01** Open the transmitter
- **02** Press 5 seconds on the white button, the transmitter is switched-on
- 03 Close the transmitter
- **04** Install the transmitter on the Memorial on a place that is not permanently humid