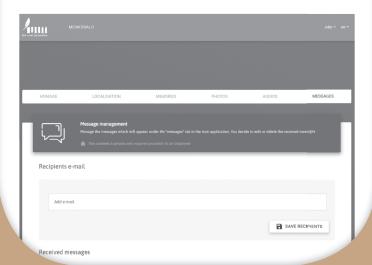

the transmitter
- **02** Press 5 seconds on the white button, the transmitter is switched-on
- 03 Close the transmitter
- **04** Install the transmitter on the Memorial on a place that is not permanently humid



#### FRONT PAGE

# Landing page of the management platform. Overview of your Memorial(s)



#### HOMAGE

This page corresponds to the obituary and the relative data will be public and accessible, without being linked to a transmitter



#### LOCALISATION

Indicate the location of the transmitter.
The localisation of the transmitter can
be changed maximum 5 times



#### MEMORIES/PHOTOS/AUDIOS

**These texts, images and audios** will be accessible only when being close to the remembrance place and only on the 4um App for smartphones



## **MESSAGES**

## **Guestbook management**