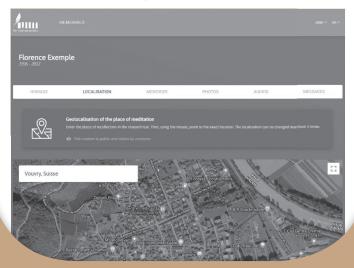

#### LOCALISATION

Indicate the location of the transmitter.
The localisation of the transmitter can
be changed maximum 5 times